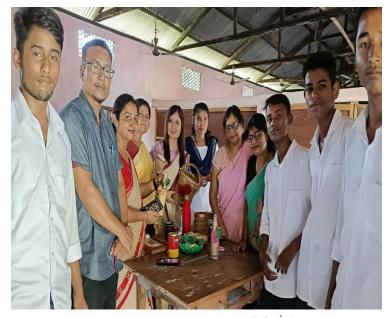

#### **Conclusion**:

Dated on 01/10/2019, in College premise one day workshop activities has been organized on usages of waste material in college campus. Malamoni Goswami, the principal in-charge of Golaghat Purbanchalik College has been Presided the workshop. Jun Duwarah Asstt Professer of Sociology Department cum Member of Women Cell introduce this workshop in the presence of student come from various department. IQAC coordinator Pranjal Saikia has been deliberate the valuable speech on how usages wastage usages can help in the development of socio Economic growth. From 11 am in the morning, Chandana

Panging, The Recourse Person of this meeting has been given the training on usage of waste material how student of the college can built day to day usage helpful commodity of human being. 21 no's student hereby participate in the workshop. The student can able to make various commodity with the help of Carton, Rope, coin, old mar balls etc. With the help of teaching and Non teaching staff of the college work has been successfully completed on 3 pm in the evening and the participant has received certificates from this workshop.