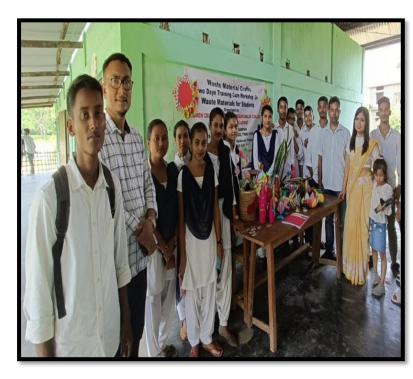

#### INSITUTIONAL VALUES AND BEST PRACTICES

Indicator 7.2

Best Practices 1

7.2.1 Two Best Practices successfully implemented by the institution

BEST PRACTICES I

Title of the Practices

WASTE MATERIAL CRAFTS TRAINING CUM WORKSHOP

#### The Context:

This waste material craft training cum workshop is celebrate on dated 1<sup>st</sup> and 2<sup>nd</sup> October on the occasion of Gandhi Jayanti.

**Evidence of success:** 

#### **Conclusion**:

Dated on 01/10/2019, in College premise one day workshop activities has been organized on usages of waste material in college campus. Malamoni Goswami, the principal in-charge of Golaghat Purbanchalik College has been Presided the workshop. Jun Duwarah Asstt Professer of Sociology Department cum Member of Women Cell introduce this workshop in the presence of student come from various department. IQAC coordinator Pranjal Saikia has been deliberate the valuable speech on how usages wastage usages can help in the development of socio Economic growth. From 11 am in the morning, Chandana

Panging, The Recourse Person of this meeting has been given the training on usage of waste material how student of the college can built day to day usage helpful commodity of human being. 21 no's student hereby participate in the workshop. The student can able to make various commodity with the help of Carton, Rope, coin, old mar balls etc. With the help of teaching and Non teaching staff of the college work has been successfully completed on 3 pm in the evening and the participant has received certificates from this workshop.