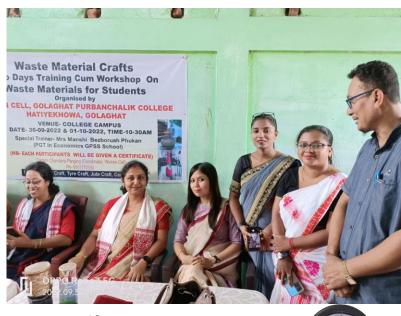

#### **BEST PRACTICE**

Title Date Organised by Venue Resource Person Waste Material Crafts Training cum workshop 30 September & 1<sup>st</sup> October 2022 Women Cell, Golaghat Purbanchalik College Golaghat Purbanchalik College Campus Manashi Bezboruah Phukon

The women Cell of Golaghat Purbanchalik College organised a Two days workshop on usage of waste material crafts in respect to celebrated **Gandhi Jayanti** on dated 30 September & 1 October 2022. Manashi Bezboruah Phukon PGTof Economics Department of Golagahat Purbanchalik Sr. Secondary School was Resource Person for that day. .From 30<sup>th</sup> September at 9.30 am the programme was started and Malamoni Goswami Principal i/c of our college provide introduction speech and Pranjal Saikia, Co-ordinator IQAC gave Congratulation Speech to the student. At Last the participants received Certificate for successfully attend the workshop .