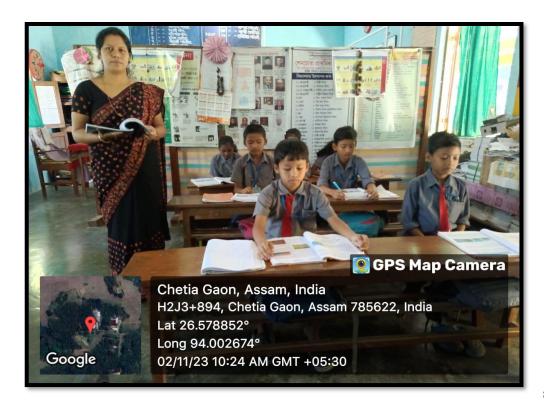

#### **Best Practices 2**

7.2.1 Teaching in Local Schools

**BEST PRACTICES 2** 

Title of the Practices

TEACHING IN LOCAL SCHOOL AT SENCHOWA LP SCHOOL

#### For the purpose of intellectual development of the primary level student.

At Senchowa LP School under East Education Block Golaghat, Mrs Rinku Moni Gogoi Asstt. Prof. of Assamese Department Golaghat Purbanchalik College offer herself as a teacher from January 2020 to December 2023. She has been offered her rendering service without hamper her own college duties. Especially class IV and V Student She has tried to provide how to clean his own campus as well as how to plastic free their environment. She also provided the knowledge of impact of assamese language in Indian language context. She offers herself as primary teaching service four or five days in a week. She satisfied the performance of the student at the time of Evaluation

School : SENCHOWA LP SCHOOL

Block : East Education Block, Golaghat

The school offered

inclusive teaching to students in class IV in 2020 & 2021 and in class in 2022 and 2023.

| SL No | Name of Student     |
|-------|---------------------|
| 1     | PRIYAKHI GOGOI      |
| 2     | DIPIKA SAIKIA       |
| 3     | BHASKAR BORKATOKY   |
| 4     | PALLOB CHETIA       |
| 5     | MONUJ BHUYAN        |
| 6     | KRISHNA BHUYAN      |
| 7     | LACHIT SULUNGKHORAI |