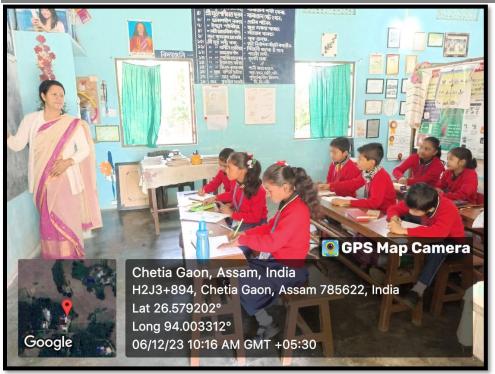

#### **Best Practices 2**

7.2.1 Teaching in Local Schools

**BEST PRACTICES 2** 

Title of the Practices

TEACHING IN LOCAL SCHOOL AT SENCHOWA LP SCHOOL

#### For the purpose of intellectual development of the primary level student.

At Senchowa LP School under East Education Block Golaghat, Mrs Rinku Moni Gogoi Asstt. Prof. of Assamese Department Golaghat Purbanchalik College offer herself as a teacher from January 2020 to December 2023. She has been offered her rendering service without hamper her own college duties. Especially class IV and V Student She has tried to provide how to clean his own campus as well as how to plastic free their environment. She also provided the knowledge of impact of assamese language in Indian language context. She offers herself as primary teaching service four or five days in a week. She satisfied the performance of the student at the time of Evaluation

School : SENCHOWA LP SCHOOL

Block : East Education Block, Golaghat

The school offered

inclusive teaching to students in class IV in 2020 & 2021 and in class in 2022 and 2023.

| SL No | Name of Student     |
|-------|---------------------|
| 1     | PRIYAKHI GOGOI      |
| 2     | DIPIKA SAIKIA       |
| 3     | BHASKAR BORKATOKY   |
| 4     | PALLOB CHETIA       |
| 5     | MONUJ BHUYAN        |
| 6     | KRISHNA BHUYAN      |
| 7     | LACHIT SULUNGKHORAI |