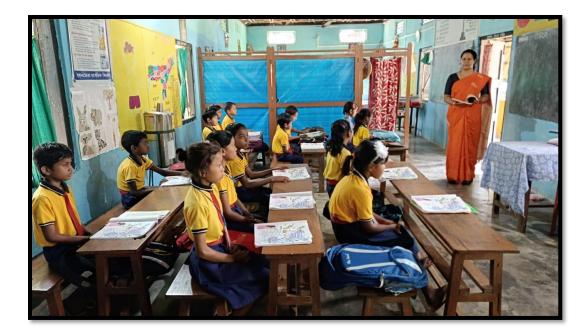

#### **Best Practices 2**

7.2.1 Teaching in Local Schools

**BEST PRACTICES 2** 

Title of the Practices

TEACHING IN LOCAL SCHOOL AT SENCHOWA LP SCHOOL

#### For the purpose of intellectual development of the primary level student.

At Senchowa LP School under East Education Block Golaghat, Mrs Rinku Moni Gogoi Asstt. Prof. of Assamese Department Golaghat Purbanchalik College offer herself as a teacher from January 2020 to December 2023. She has been offered her rendering service without hamper her own college duties. Especially class IV and V Student She has tried to provide how to clean his own campus as well as how to plastic free their environment. She also provided the knowledge of impact of assamese language in Indian language context. She offers herself as primary teaching service four or five days in a week. She satisfied the performance of the student at the time of Evaluation