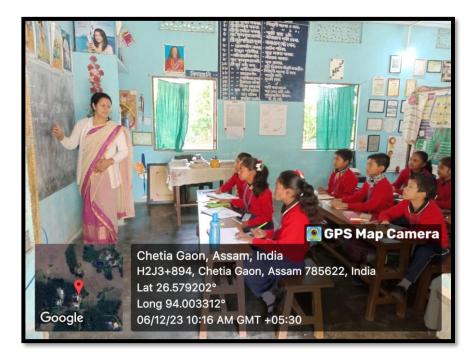

#### **Best Practices 2**

7.2.1 Teaching in Local Schools

**BEST PRACTICES 2** 

Title of the Practices

TEACHING IN LOCAL SCHOOL AT SENCHOWA LP SCHOOL

#### For the purpose of intellectual development of the primary level student.

At Senchowa LP School under East Education Block Golaghat, Mrs Rinku Moni Gogoi Asstt. Prof. of Assamese Department Golaghat Purbanchalik College offer herself as a teacher from January 2020 to December 2023. She has been offered her rendering service without hamper her own college duties. Especially class IV and V Student She has tried to provide how to clean his own campus as well as how to plastic free their environment. She also provided the knowledge of impact of assamese language in Indian language context. She offers herself as primary teaching service four or five days in a week. She satisfied the performance of the student at the time of Evaluation