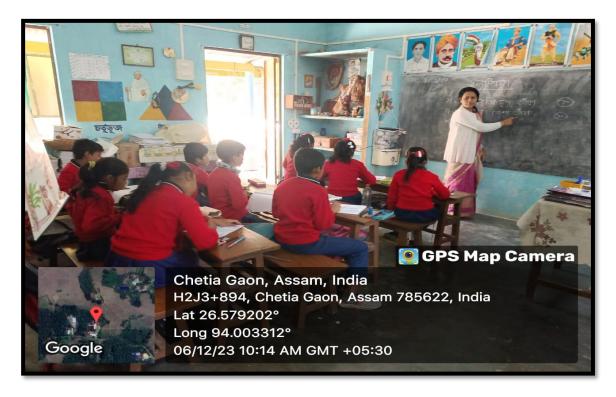

#### **Best Practices 2**

7.2.1 Teaching in Local Schools

**BEST PRACTICES 2** 

Title of the Practices

TEACHING IN LOCAL SCHOOL AT SENCHOWA LP SCHOOL

#### For the purpose of intellectual development of the primary level student.

At Senchowa LP School under East Education Block Golaghat, Mrs Rinku Moni Gogoi Asstt. Prof. of Assamese Department Golaghat Purbanchalik College offer herself as a teacher from January 2020 to December 2023. She has been offered her rendering service without hamper her own college duties. Especially class IV and V Student She has tried to provide how to clean his own campus as well as how to plastic free their environment. She also provided the knowledge of impact of assamese language in Indian language context. She offers herself as primary teaching service four or five days in a week. She satisfied the performance of the student at the time of Evaluation