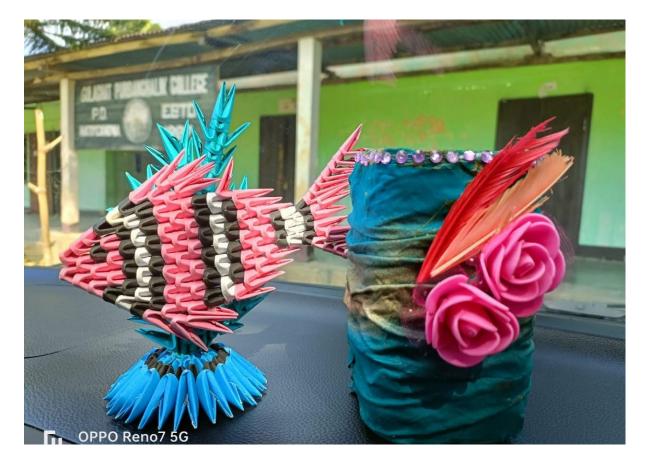

#### INSITUTIONAL VALUES AND BEST PRACTICES

Indicator 7.2

Best Practices 1

7.2.1 Two Best Practices successfully implemented by the institution

BEST PRACTICES I

Title of the Practices

WASTE MATERIAL CRAFTS TRAINING CUM WORKSHOP

#### **Objectives of the practices:**

The Main objectives of this best practices are to make the students aware of how to make usable items from waste materials. To make students aware of how it can also help economically one of the main objectives of this workshop is to raise awareness about the environment, students will learn how proper use of waste material can help improve the environment. Key objectives are mentioned below

- > To make the students cognizant of how to make useable items from waste materials.
- > To make students aware of how it can also help economically.
- To alert consciousness about the environmental issue that student will learn how to proper use of waste materials that can help improve the environment.

Panging, The Recourse Person of this meeting has been given the training on usage of waste material how student of the college can built day to day usage helpful commodity of human being. 21 no's student hereby participate in the workshop. The student can able to make various commodity with the help of Carton, Rope, coin, old mar balls etc. With the help of teaching and Non teaching staff of the college work has been successfully completed on 3 pm in the evening and the participant has received certificates from this workshop.