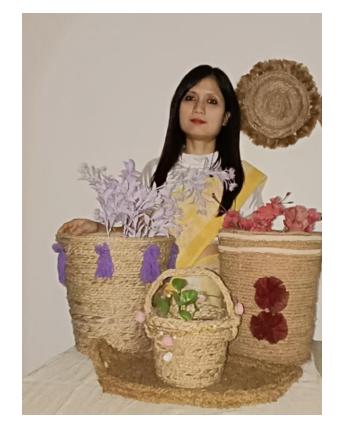

#### INSITUTIONAL VALUES AND BEST PRACTICES

Indicator 7.2

Best Practices 1

7.2.1 Two Best Practices successfully implemented by the institution

BEST PRACTICES I

Title of the Practices

WASTE MATERIAL CRAFTS TRAINING CUM WORKSHOP

#### **Objectives of the practices:**

The Main objectives of this best practices are to make the students aware of how to make usable items from waste materials. To make students aware of how it can also help economically one of the main objectives of this workshop is to raise awareness about the environment, students will learn how proper use of waste material can help improve the environment. Key objectives are mentioned below

- > To make the students cognizant of how to make useable items from waste materials.
- > To make students aware of how it can also help economically.
- To alert consciousness about the environmental issue that student will learn how to proper use of waste materials that can help improve the environment.