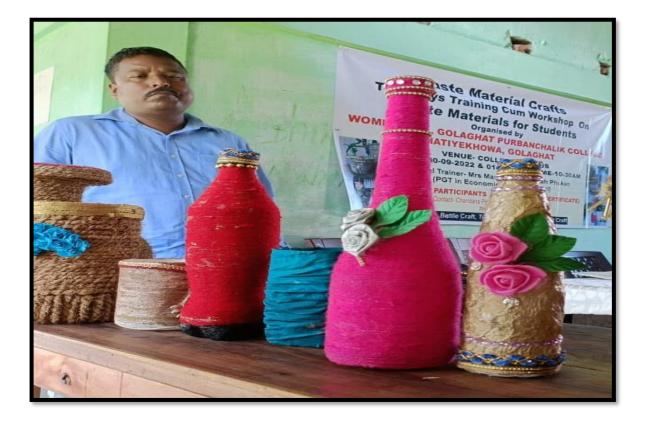

#### **BEST PRACTICE**

Title Date Organised by Venue Resource Person Waste Material Crafts Training cum workshop 30 September & 1<sup>st</sup> October 2022 Women Cell, Golaghat Purbanchalik College Golaghat Purbanchalik College Campus Manashi Bezboruah Phukon

The women Cell of Golaghat Purbanchalik College organised a Two days workshop on usage of waste material crafts in respect to celebrated **Gandhi Jayanti** on dated 30 September & 1 October 2022. Manashi Bezboruah Phukon PGTof Economics Department of Golagahat Purbanchalik Sr. Secondary School was Resource Person for that day. .From 30<sup>th</sup> September at 9.30 am the programme was started and Malamoni Goswami Principal i/c of our college provide introduction speech and Pranjal Saikia, Co-ordinator IQAC gave Congratulation Speech to the student. At Last the participants received Certificate for successfully attend the workshop .