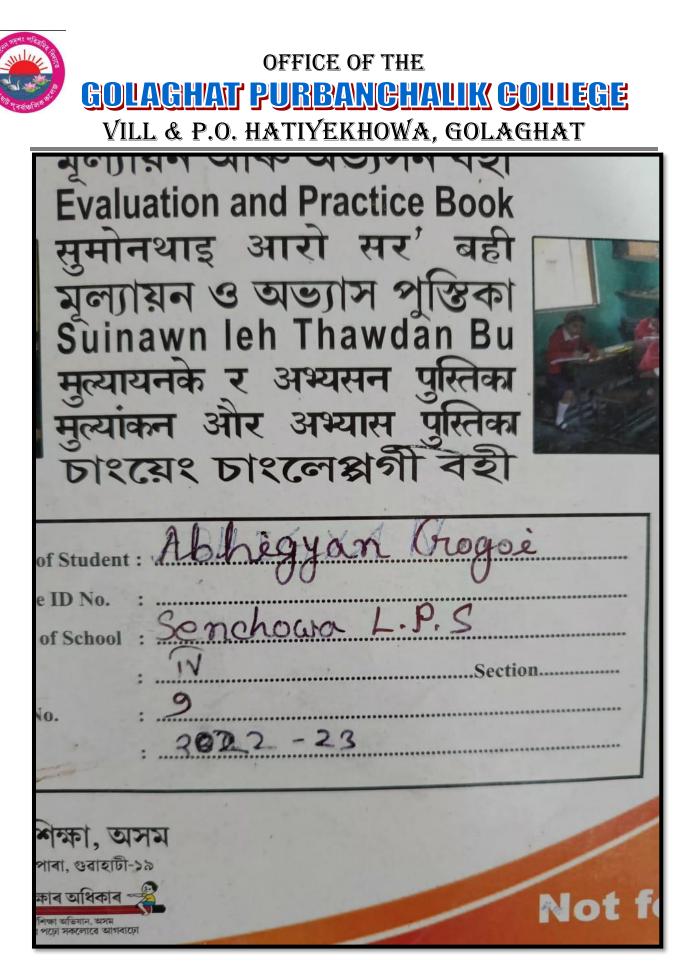

CLASS –V Year: 2022

| SL No | Name of Student    |
|-------|--------------------|
| 1     | JYOTISH MAN BHUYAN |
| 2     | NAYAN JYOTI PHUKAN |
| 3     | NIHARIKA GOGOI     |
| 4     | SIMI DOWARAH       |
| 5     | TINA GHATUWAR      |
| 6     | RUMI KARMAKAR      |
| 7     | JUNMONI BORA       |