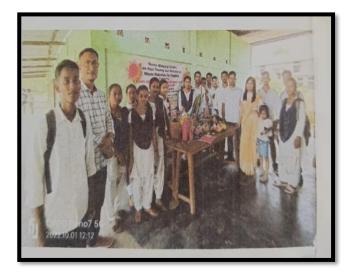

#### **BEST PRACTICE**

Title Date Organised by Venue Resource Person Waste Material Crafts Training cum workshop 30 September & 1<sup>st</sup> October 2022 Women Cell, Golaghat Purbanchalik College Golaghat Purbanchalik College Campus Manashi Bezboruah Phukon

The women Cell of Golaghat Purbanchalik College organised a Two days workshop on usage of waste material crafts in respect to celebrated **Gandhi Jayanti** on dated 30 September & 1 October 2022. Manashi Bezboruah Phukon PGTof Economics Department of Golagahat Purbanchalik Sr. Secondary School was Resource Person for that day. .From 30<sup>th</sup> September at 9.30 am the programme was started and Malamoni Goswami Principal i/c of our college provide introduction speech and Pranjal Saikia, Co-ordinator IQAC gave Congratulation Speech to the student. At Last the participants received Certificate for successfully attend the workshop .