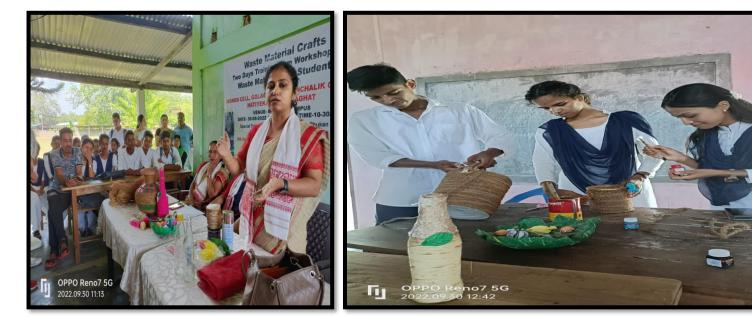

#### **BEST PRACTICE**

Title Date Organised by Venue Resource Person Waste Material Crafts Training cum workshop 30 September & 1<sup>st</sup> October 2022 Women Cell, Golaghat Purbanchalik College Golaghat Purbanchalik College Campus Manashi Bezboruah Phukon

The women Cell of Golaghat Purbanchalik College organised a Two days workshop on usage of waste material crafts in respect to celebrated **Gandhi Jayanti** on dated 30 September & 1 October 2022. Manashi Bezboruah Phukon PGTof Economics Department of Golagahat Purbanchalik Sr. Secondary School was Resource Person for that day. .From 30<sup>th</sup> September at 9.30 am the programme was started and Malamoni Goswami Principal i/c of our college provide introduction speech and Pranjal Saikia, Co-ordinator IQAC gave Congratulation Speech to the student. At Last the participants received Certificate for successfully attend the workshop .