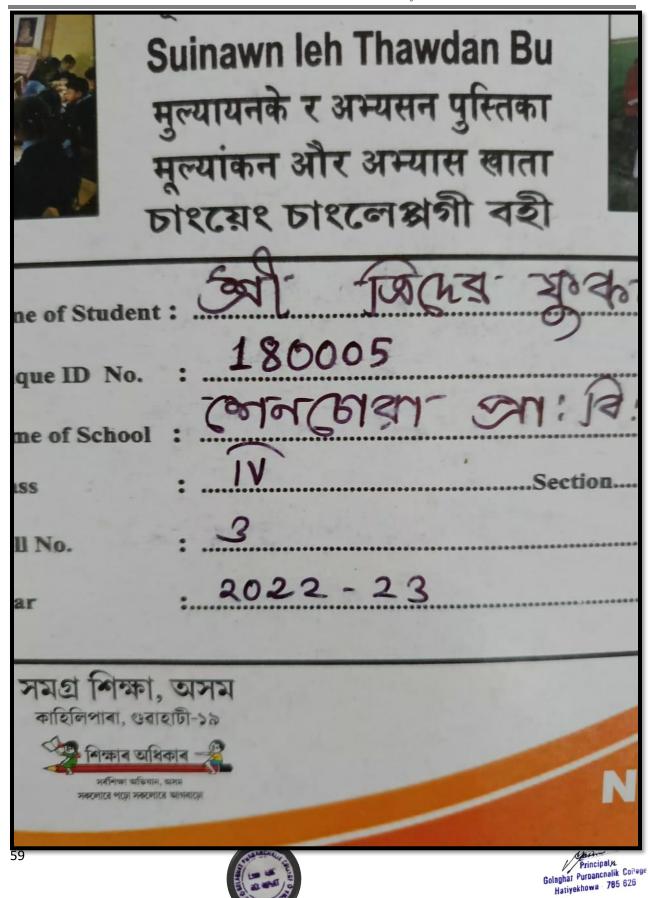

Class-IV Year: 2020

| SL No | Name of Student    |
|-------|--------------------|
| 1     | JYOTISH MAN BHUYAN |
| 2     | NAYAN JYOTI PHUKAN |
| 3     | NIHARIKA GOGOI     |
| 4     | SIMI DOWARAH       |
| 5     | TINA GHATUWAR      |
| 6     | RUMI KARMAKAR      |
| 7     | JUNMONI BORA       |