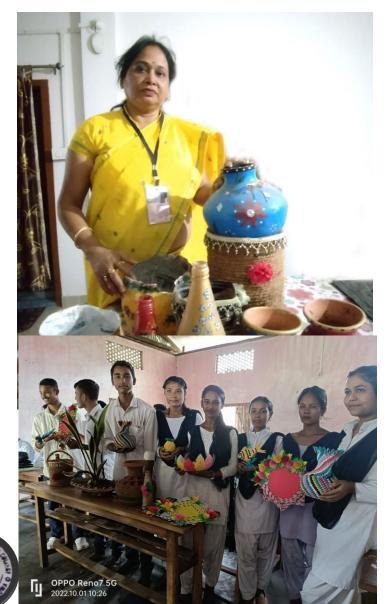

#### **Conclusion**:

Dated on 01/10/2019, in College premise one day workshop activities has been organized on usages of waste material in college campus. Malamoni Goswami, the principal in-charge of Golaghat Purbanchalik College has been Presided the workshop. Jun Duwarah Asstt Professer of Sociology Department cum Member of Women Cell introduce this workshop in the presence of student come from various department. IQAC coordinator Pranjal Saikia has been deliberate the valuable speech on how usages wastage usages can help in the development of socio Economic growth. From 11 am in the morning, Chandana

Panging, The Recourse Person of this meeting has been given the training on usage of waste material how student of the college can built day to day usage helpful commodity of human being. 21 no's student hereby participate in the workshop. The student can able to make various commodity with the help of Carton, Rope, coin, old mar balls etc. With the help of teaching and Non teaching staff of the college work has been successfully completed on 3 pm in the evening and the participant has received certificates from this workshop.

The women Cell of Golaghat Purbanchalik College organised a Two days workshop on usage of waste material crafts in respect to celebrated **Gandhi Jayanti** on dated 30 September & 1 October 2022. Manashi Bezboruah Phukon PGTof Economics Department of Golagahat Purbanchalik Sr. Secondary School was Resource Person for that day. .From 30<sup>th</sup> September at 9.30 am the programme was started and Malamoni Goswami Principal i/c of our college provide introduction speech and Pranjal Saikia, Co-ordinator IQAC gave Congratulation Speech to the student. At Last the participants received Certificate for successfully attend the workshop .