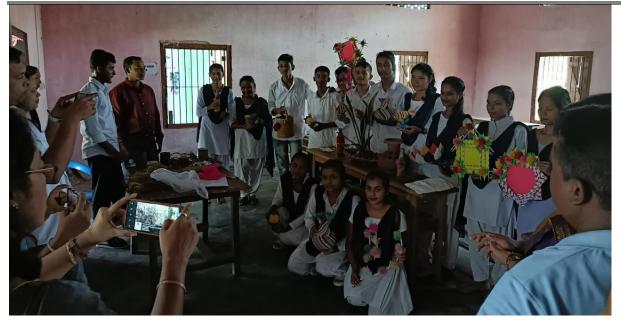

#### The Context:

This waste material craft training cum workshop is celebrate on dated 1<sup>st</sup> and 2<sup>nd</sup> October on the occasion of Gandhi Jayanti.

**Evidence of success:** 

#### **Conclusion**:

Dated on 01/10/2019, in College premise one day workshop activities has been organized on usages of waste material in college campus. Malamoni Goswami, the principal in-charge of Golaghat Purbanchalik College has been Presided the workshop. Jun Duwarah Asstt Professer of Sociology Department cum Member of Women Cell introduce this workshop in the presence of student come from various department. IQAC coordinator Pranjal Saikia has been deliberate the valuable speech on how usages wastage usages can help in the development of socio Economic growth. From 11 am in the morning, Chandana

Panging, The Recourse Person of this meeting has been given the training on usage of waste material how student of the college can built day to day usage helpful commodity of human being. 21 no's student hereby participate in the workshop. The student can able to make various commodity with the help of Carton, Rope, coin, old mar balls etc. With the help of teaching and Non teaching staff of the college work has been successfully completed on 3 pm in the evening and the participant has received certificates from this workshop.

The women Cell of Golaghat Purbanchalik College organised a Two days workshop on usage of waste material crafts in respect to celebrated **Gandhi Jayanti** on dated 30 September & 1 October 2022. Manashi Bezboruah Phukon PGTof Economics Department of Golagahat Purbanchalik Sr. Secondary School was Resource Person for that day. .From 30<sup>th</sup> September at 9.30 am the programme was started and Malamoni Goswami Principal i/c of our college provide introduction speech and Pranjal Saikia, Co-ordinator IQAC gave Congratulation Speech to the student. At Last the participants received Certificate for successfully attend the workshop .