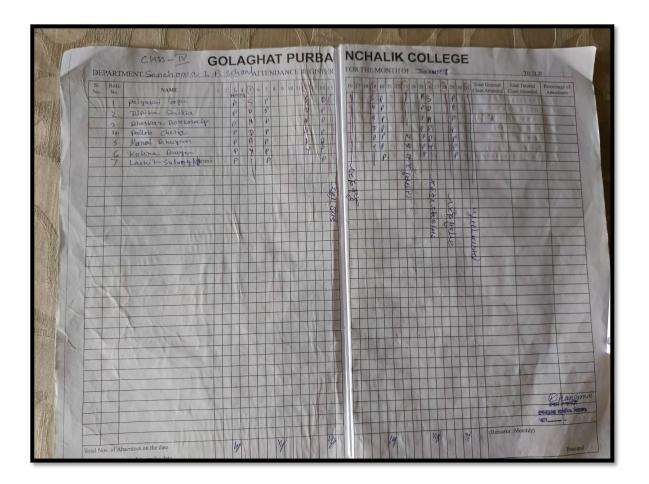

The Sample of Attendance Sheet of the student (Class IV and V) from 2020 to 2023

Year 2020

Year:2021

Principal & Golaghat Purpanchalik Coilege Hatiyekhowa 785 626

Year 2022

|                                     | DEPARTMENT Sign Cho GAR. L<br>Stand Nate<br>Control State | REGISTICK PO 15 14 C P | 17 18 19 20 21 2<br>P A S<br>P P I<br>P I | A 2 0 0 0 0 0 10 10 10 10 10 10 10 10 10 10 |                                                                  |
|-------------------------------------|-----------------------------------------------------------------------------------------------------------------------------------------------------------------------------------------------------------------------------------------------------------------------------------------------------------------------------------------------------------------------------------------------------------------------------------------------------------------------------------------------------------------------------------------------------------------------------------------------------------------------------------------------------------------------------------------------------------------------------------------------------------------------------------------------------------------------------------------------------------------------------------------------------------------------------------------------------------------------------------------------------------------------------------------------------------------------------------------------------------------------------------------------------------------------------------------------------------------------------------------------------------------------------------------------------------------------------------------------------------------------------------------------------------------------------------------------------------------------------------------------------------------------------------------------------------------------------------------------------------------------------------------------------------------------------------------------------------------------------------------------------------------------------------------------------------------------------------------------------------------------------------------------------------------------------------------------------------------------------------------------------------------------------------------------------------------------------------------------------------------------------------|------------------------|-------------------------------------------------------------------------------------------------|---------------------------------------------|------------------------------------------------------------------|
| Biory Trainer                       |                                                                                                                                                                                                                                                                                                                                                                                                                                                                                                                                                                                                                                                                                                                                                                                                                                                                                                                                                                                                                                                                                                                                                                                                                                                                                                                                                                                                                                                                                                                                                                                                                                                                                                                                                                                                                                                                                                                                                                                                                                                                                                                                   |                        |                                                                                                 |                                             |                                                                  |
| Total Nos. of Absentees on the date |                                                                                                                                                                                                                                                                                                                                                                                                                                                                                                                                                                                                                                                                                                                                                                                                                                                                                                                                                                                                                                                                                                                                                                                                                                                                                                                                                                                                                                                                                                                                                                                                                                                                                                                                                                                                                                                                                                                                                                                                                                                                                                                                   |                        |                                                                                                 |                                             | <b>স্বাদ্য নিষ্ঠানী</b><br>শৌহাবা গ্রন <sup>ি</sup> সাব<br>ন্যার |