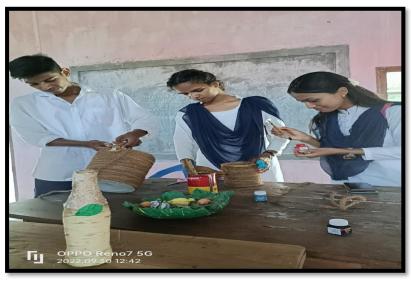

#### **BEST PRACTICE**

Title Date Organised by Venue Resource Person Waste Material Crafts Training cum workshop 30 September & 1<sup>st</sup> October 2022 Women Cell, Golaghat Purbanchalik College Golaghat Purbanchalik College Campus Manashi Bezboruah Phukon

The women Cell of Golaghat Purbanchalik College organised a Two days workshop on usage of waste material crafts in respect to celebrated **Gandhi Jayanti** on dated 30 September & 1 October 2022. Manashi Bezboruah Phukon PGTof Economics Department of Golagahat Purbanchalik Sr. Secondary School was Resource Person for that day. .From 30<sup>th</sup> September at 9.30 am the programme was started and Malamoni Goswami Principal i/c of our college provide introduction speech and Pranjal Saikia, Co-ordinator IQAC gave Congratulation Speech to the student. At Last the participants received Certificate for successfully attend the workshop .