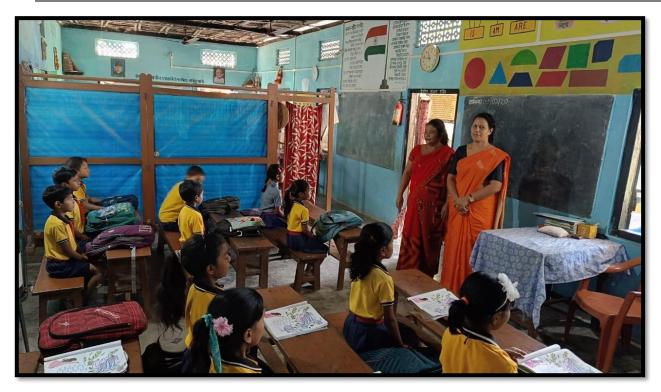

#### For the purpose of intellectual development of the primary level student.

At Senchowa LP School under East Education Block Golaghat, Mrs Rinku Moni Gogoi Asstt. Prof. of Assamese Department Golaghat Purbanchalik College offer herself as a teacher from January 2020 to December 2023. She has been offered her rendering service without hamper her own college duties. Especially class IV and V Student She has tried to provide how to clean his own campus as well as how to plastic free their environment. She also provided the knowledge of impact of assamese language in Indian language context. She offers herself as primary teaching service four or five days in a week. She satisfied the performance of the student at the time of Evaluation