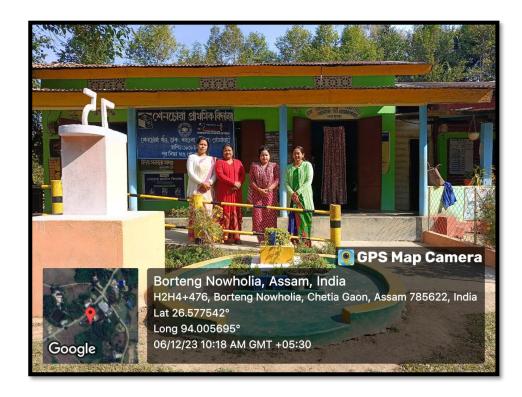

#### **Conclusion**:

Dated on 01/10/2019, in College premise one day workshop activities has been organized on usages of waste material in college campus. Malamoni Goswami, the principal in-charge of Golaghat Purbanchalik College has been Presided the workshop. Jun Duwarah Asstt Professer of Sociology Department cum Member of Women Cell introduce this workshop in the presence of student come from various department. IQAC coordinator Pranjal Saikia has been deliberate the valuable speech on how usages wastage usages can help in the development of socio Economic growth. From 11 am in the morning, Chandana

Panging, The Recourse Person of this meeting has been given the training on usage of waste material how student of the college can built day to day usage helpful commodity of human being. 21 no's student hereby participate in the workshop. The student can able to make various commodity with the help of Carton, Rope, coin, old mar balls etc. With the help of teaching and Non teaching staff of the college work has been successfully completed on 3 pm in the evening and the participant has received certificates from this workshop.