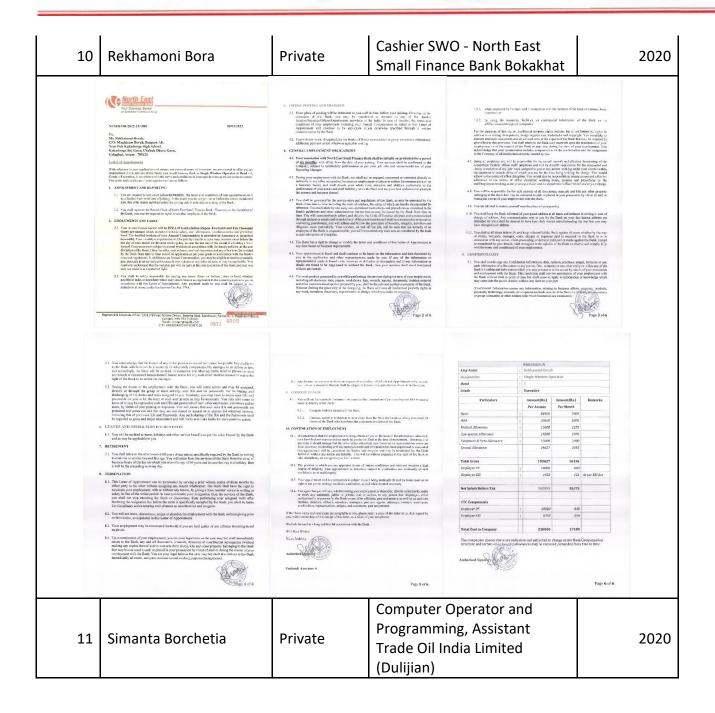

# **Proper Maintenance of placement records:**

| sl | no | Name             | Type of engagement | Job Discription                            | Year of passing |
|----|----|------------------|--------------------|--------------------------------------------|-----------------|
|    | 1  | Rishav Shandilya | Private            | Administrator, Junior Management Executive | 2019            |
|    |    |                  |                    | Kaziranga University                       |                 |

2 Akida Begum Private Makeup artist 2019

# AFFILIATED TO DIBRUGARH UNIVERSITY

P.O. Hatiyekhowa 785626, Dist, Golaghat (Assam)
E-mail:- purbanchalikcollege@gmail.com

| 3   | Mayur D                                                                                                                                                                                                           | eep Bh                                                                                      | uyan                                                                                             |                                                                                             | Gov                                                                                     | ermnent                                                                  | APRO<br>of Fore         |                                                                                                                        | ger [                                    | )epartm                  | ent             |                                                                                                       | 2019 |
|-----|-------------------------------------------------------------------------------------------------------------------------------------------------------------------------------------------------------------------|---------------------------------------------------------------------------------------------|--------------------------------------------------------------------------------------------------|---------------------------------------------------------------------------------------------|-----------------------------------------------------------------------------------------|--------------------------------------------------------------------------|-------------------------|------------------------------------------------------------------------------------------------------------------------|------------------------------------------|--------------------------|-----------------|-------------------------------------------------------------------------------------------------------|------|
|     |                                                                                                                                                                                                                   |                                                                                             |                                                                                                  |                                                                                             | 75-0                                                                                    | 211110                                                                   |                         |                                                                                                                        |                                          |                          | 7/              | adi ka                                                                                                |      |
| 1   | OFFICE OF THE SPI                                                                                                                                                                                                 | ULUBARI :: G                                                                                | UWAHATI-7                                                                                        | ICE (COMMN                                                                                  |                                                                                         | notsav                                                                   | SI Name Of No. Candidat |                                                                                                                        |                                          | o. Name Of The Post      | Scale of<br>Pay | Name of<br>Office with<br>vacancy<br>against<br>which the<br>candidate is<br>appointed<br>and posted. |      |
|     | As per recommen<br>candidate(s) is/are appoint<br>with effect from the date<br>subject to fulfilment of th<br>Affidavit submitted by<br>ABP.78/2021/01, dated<br>antecedents and subject to<br>the candidates(s). | of joining in the sca<br>he following terms an<br>the candidates as<br>18/11/2021 in the fo | vacancy(ies) as sh<br>le of pay as per<br>d conditions and<br>per the Personn<br>rmat prescribed | hown below again<br>ROP, Rule, 201<br>subject to satisfined (B) Departs<br>therein regardin | inst his/her a<br>17 shown be<br>factory Notas<br>ment O.M.<br>ng character             | ame<br>dow,<br>rized<br>No.<br>and                                       | 4 MANOJ GOHA            | N VILL- NA PAT<br>DULIA GAON<br>KHOWANG, I<br>DIBRUGARH,<br>DIKHARI KINE<br>STATE - ASSA<br>PS: KHOWAN<br>DIST. DIBRUG | HER 10954 P/S- DIST- P/O- R, M, G PS ARH | Constable<br>(MESSENGER) |                 | APRO HQ.<br>Ulubari                                                                                   |      |
| -1  | The candidates as<br>(Pension) Rules, 1969 an<br>a new set of Pension Rule                                                                                                                                        | es under the "New Def                                                                       | nder from time to                                                                                | time. They will<br>Pension Scheme                                                           | be governed                                                                             |                                                                          |                         | GAON PO CH<br>GAON, PS:CH<br>PS<br>DIST.DIBRUG                                                                         | ABUA                                     | Constable<br>(MESSENGER) |                 | APRO HQ,<br>Ulubari                                                                                   |      |
| -1  | No. Candidates                                                                                                                                                                                                    | ADDRESS OF THE CANDIDATES                                                                   | Roll No. Name                                                                                    | of the Post                                                                                 | Pay                                                                                     | office with vacancy against which the candidate is appointed and posted. | 6 MANASH GOH            | NORAKONWA<br>GAON, P.O: -<br>RAHDHALA,<br>PS:GOLAGHT<br>DIST.GOLAGH                                                    |                                          | Constable<br>(MESSENGER) |                 | MCC Dispur                                                                                            |      |
| -   | 1 YUMAKANTA<br>SINGHA                                                                                                                                                                                             | VILL-SRIBAR<br>AWANG LEIKAI<br>P.O-LALANG PART-<br>II, PS:LAKHIPUR<br>DIST.CACHAR           | (MI                                                                                              | Constable (ESSENGER)  Constable                                                             | Rs. 14000-<br>60500<br>(Pay Band<br>No.2) plus<br>Rs. 5200/-<br>Grade Pay<br>plus other | APRO Trg<br>school,<br>Jalukbari                                         | 7 MAYURDEEP<br>BHUYAN   | VILL-KAKODO UZIR GAON PO NAMKHA' PS DERGAON PS:DERGAON DIST.GOLAGH                                                     | rwal<br>I,<br>PS                         | Constable<br>(MESSENGER) |                 | APRO HQ,<br>Ulubari                                                                                   |      |
|     | 2 PANKAJ HAZARIKA                                                                                                                                                                                                 | TENGAKHAT BHEKULAJAN GAON, P.O. TENGAKHAT, PS:TENGAKHAT PS DIST.DIBRUGARH                   |                                                                                                  | MESSENGER)                                                                                  |                                                                                         | APRO Trg<br>school,<br>Jalukbari                                         | 8 АВНІЗНЕКН Т           | MAJKURI MIC<br>GAON PO-<br>MAJKURI, PS:<br>PS DIST.JOR                                                                 | HING 10024<br>TEOK<br>HAT                | (MESSENGER)              |                 | APRO HQ,<br>Ulubari                                                                                   |      |
| - 1 | 3 MUNINDRA GOGOI                                                                                                                                                                                                  |                                                                                             | ()                                                                                               | Constable<br>MESSENGER)                                                                     | . (pa                                                                                   | APRO HQ.<br>Ulubari                                                      | 9 UPALAKHYA D           | CHUNGI<br>P.O- CHUNGI,<br>PS:TITABAR P                                                                                 |                                          | Constable<br>(MESSENGER) |                 | MCC Dispur                                                                                            |      |
|     | 2000                                                                                                                                                                                                              | Delegation in                                                                               |                                                                                                  |                                                                                             |                                                                                         |                                                                          |                         |                                                                                                                        |                                          |                          | Ulan            | 2                                                                                                     |      |
| 4   | Bastav B                                                                                                                                                                                                          | Bhuyan                                                                                      |                                                                                                  |                                                                                             | Priv                                                                                    | ate                                                                      | Poultr                  | y Farm                                                                                                                 |                                          |                          |                 |                                                                                                       | 2020 |
|     | Calland                                                                                                                                                                                                           | - C                                                                                         | •                                                                                                |                                                                                             | D.:i                                                                                    | -1-                                                                      |                         |                                                                                                                        |                                          | n, Lotus                 |                 |                                                                                                       | 2026 |
| 5   | Sailendr                                                                                                                                                                                                          | a Gogo                                                                                      | I                                                                                                |                                                                                             | Priv                                                                                    | ate                                                                      | Power<br>  Ltd          | Consul                                                                                                                 | tant                                     | Service F                | ντ              |                                                                                                       | 2020 |