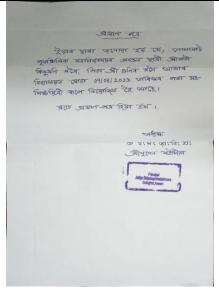

Appears unique for against the Control of the Contr

12 to the conditionness opining the benedite under NAZSY? (The Project, American 2 to time contract will use the applicable

Control of the delays of raising (200).