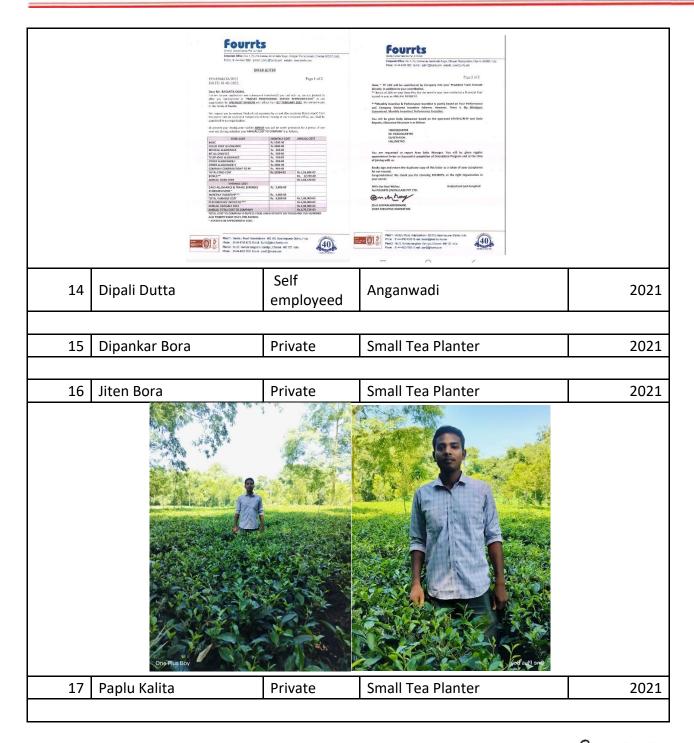

# GOLAGHAT PURBANCHALIK COLLEGE

## AFFILIATED TO DIBRUGARH UNIVERSITY

P.O. Hatiyekhowa 785626, Dist, Golaghat (Assam) E-mail:- purbanchalikcollege@gmail.com

| 8 | Pori Bora      | Private          | Small Tea Planter | 2020 |
|---|----------------|------------------|-------------------|------|
|   |                |                  |                   |      |
| 9 | Nasrin Sultana | Self<br>Employed | Socail Worker     | 2020 |